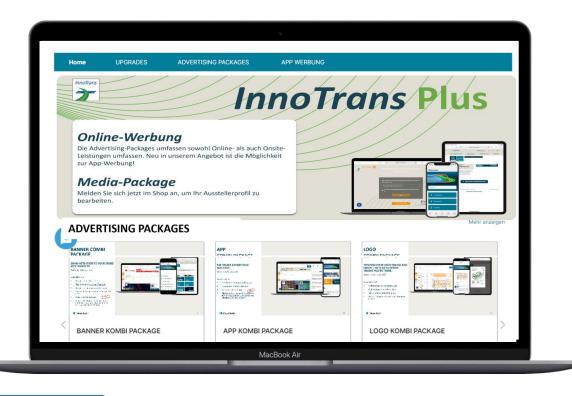

# InnoTrans PLUS ADVERTISING SHOP

#### More digital presence

- Visit our Advertising Shop and be inspired by our highlights to find the right advertising for your company and stand out from the competition.
- To create an account in the Advertising Shop, please click <u>here</u> and then enter the e-mail address that you entered under "Main contact" when you registered your stand.
- You must also enter your customer number. You will find this next to the company name in our e-mail "Complete your online entry on the InnoTrans PLUS Online Platform!". If you have not yet received this e-mail or do not have it to hand, you can ask our support team for your customer number.