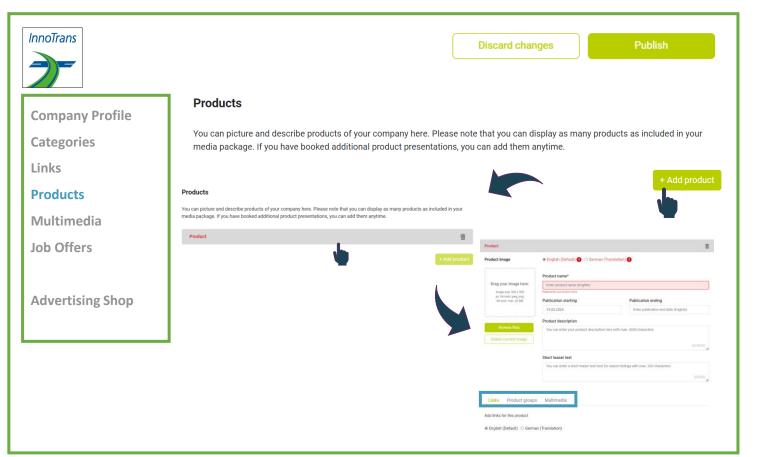

## **EDIT DATA IN CONTENT MANAGER - PRODUCTS**

7

- Click on "Add product" and then on "Product" to open the editing area where you can edit the product information.
- In the lower part of the editing area you will find three further tabs: "Links", "Product groups", "Multimedia"

**Important:** If you already have a completed entry from your participation in InnoTrans 2022, please still check the product groups entered for your existing products and update them if necessary. The product groups contribute significantly to the visibility of your products.