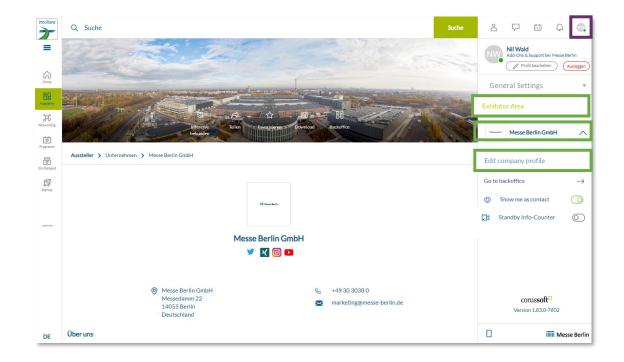

View in the Advertising Shop ACCESS TO THE EXHIBITOR AREA & CONTENT MANAGER

The person entered as the main contact during stand registration in the exhibitor portal receives access to the Content Manager in the exhibitor area of the InnoTrans PLUS Platform.

#### How to access the Content Manager:

- 1. First register on the InnoTrans PLUS Platform using the e-mail address e-mail address that you entered under "Main contact" when you registered your stand.
- 2. Edit your personal profile and save it.
- 3. Then click on "Settings" at the top right.
- 4. Open the "Exhibitor area" tab.
- 5. Click on the company logo to go to your company profile.
- 6. Click on "Edit company profile" to access the Content Manager. This opens a new tab in the browser, and you are directly in the Content Manager, where you can edit your company data.

Once you have entered your data in the Content Manager, you can go back to the InnoTrans PLUS platform and check the result. Changes can be made at any time.

**Please note:** Only the main contact will see the "Edit company profile" button. Other team members will not see this button. If several members are to edit the company profile, the link that opens in the new tab can be shared.