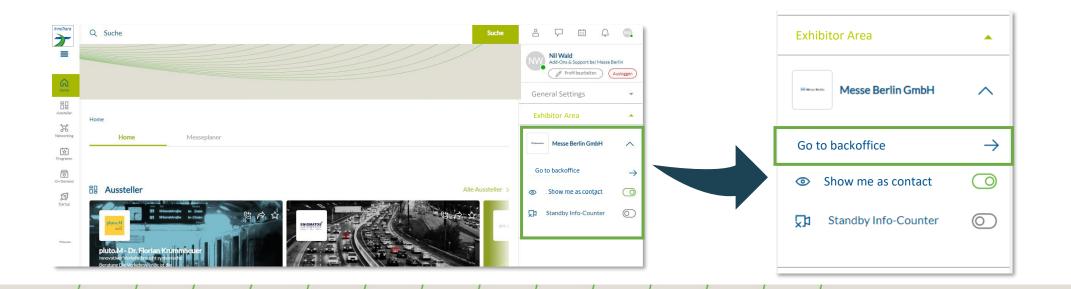

View in the Advertising Shop ACCESS TO THE EXHIBITOR AREA & CONTENT MANAGER

The person entered as the main contact during stand registration in the exhibitor portal receives access to the Content Manager in the exhibitor area of the InnoTrans PLUS Platform.

#### How to access the Content Manager:

- 1. First register on the InnoTrans PLUS Platform using the e-mail address e-mail address that you entered under "Main contact" when you registered your stand.
- 2. Edit your personal profile and save it.
- 3. Then click on "Settings" at the top right.
- 4. Open the "Exhibitor area" tab.
- 5. Click on the company logo to go to your company profile.
- 6. Click on "Edit company profile" to access the Content Manager. This opens a new tab in the browser, and you are directly in the Content Manager, where you can edit your company data.

Once you have entered your data in the Content Manager, you can go back to the InnoTrans PLUS platform and check the result. Changes can be made at any time.

**Please note:** Only the main contact will see the "Edit company profile" button. Other team members will not see this button. If several members are to edit the company profile, the link that opens in the new tab can be shared.